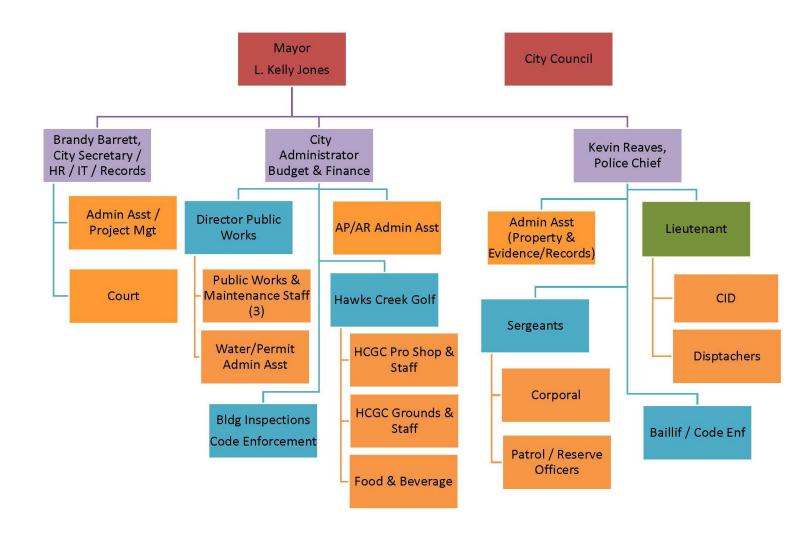

# CITY COUNCIL AND ADMINISTRATION

L. Kelly Jones Mayor

Rosa Mendez Council Place 1

\* Council Place 2

\* Council Place 3

Abraham Elizondo Council Place 4

\* Council Place 5

\*Pending November Election Results

Brandy G. Barrett City Secretary

Kevin C. Reaves Chief of Police

Open Position City Administrator

# **ORGANIZATIONAL CHART**